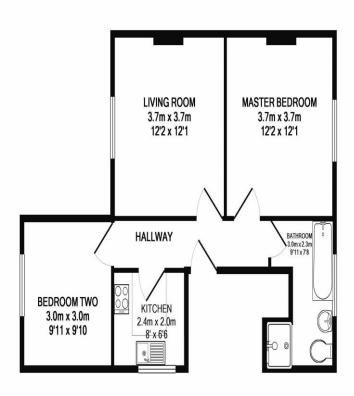

## TOTAL APPROX. FLOOR AREA 52.4 SQ.M. (564 SQ.FT.)

Whilst every attempt has been made to ensure the accuracy of the floor plan contained here, measurements of doors, windows, rooms and any other items are approximate and no responsibility is taken for any error, omission, or mis-statement. This plan is for illustrative purposes only and should be used as such by any prospective purchaser. The services, systems and appliances shown have not been tested and no guarantee as to their operability or efficiency can be given Made with Metropix ©2018